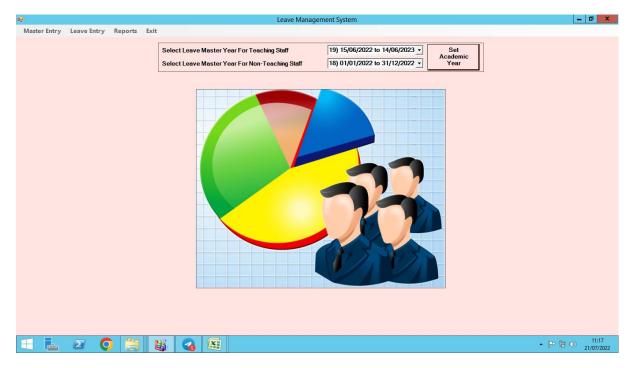

#### a) Home Page :

#### b) Master Entry Form

| <b>₽</b> ₽                  | Leave Management System                                                                | _ 0 X                             |
|-----------------------------|----------------------------------------------------------------------------------------|-----------------------------------|
| Master Entry Leave Entry Ro | eports Exit                                                                            |                                   |
|                             | Select Leave Master Year For Teaching Staff 19) 15/06/2022 to 14/06/2023  Set Academic |                                   |
|                             | Select Leave Master Year For Non-Teaching Staff 18) 01/01/2022 to 31/12/2022 Year      |                                   |
|                             |                                                                                        |                                   |
|                             | Master Entry Form                                                                      |                                   |
|                             | Master Entry Form                                                                      |                                   |
|                             | Enter Employee Info Bio. code Staff Type  Teaching Non-Teaching                        |                                   |
|                             | Name Faculty @ Senior O Junior O NA                                                    |                                   |
|                             | Department Type © Grant C NonGrant                                                     |                                   |
|                             | Operations                                                                             |                                   |
|                             | Clear Save Back                                                                        |                                   |
|                             | Update Delete Exit                                                                     |                                   |
|                             |                                                                                        |                                   |
|                             |                                                                                        |                                   |
|                             |                                                                                        |                                   |
|                             |                                                                                        |                                   |
|                             |                                                                                        | 国 (h)) 11:18                      |
| 1< 2                        |                                                                                        | 是( <sup>11:18</sup><br>21/07/2022 |